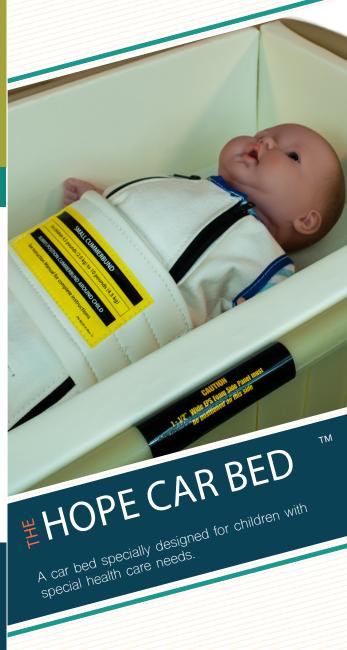

#### LEVELING WEDGE

The leveling wedge is available for leveling the car bed in vehicles that have a more severe slope or if leveling straps are not being used. (Leveling straps come standard.)

Hope Car Bed with small restraint bag and small cummerband installed