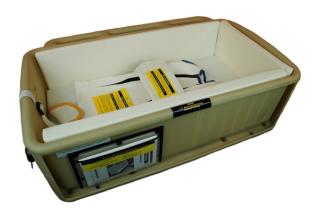

### **RESTRAINT BAG\***

The restraint bag is easy to use and securely attaches to the car bed. Small size is standard, but a large size is available.