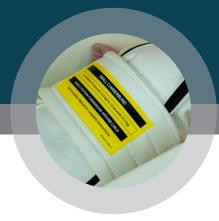

### **RESTRAINT BAG\***

The restraint bag is easy to use and securely attaches to the car bed. Small size is standard, but a large size is available.