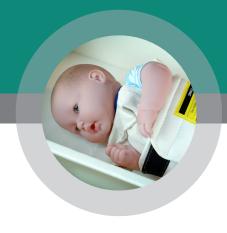

## **CUMMERBUND\***

For use with the restraint bag or the 3-point harness, the cummerbund helps keep the child secure. Small and large size come standard with the puchase of a Hope Car Bed.