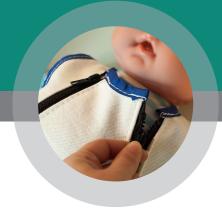

## **CUMMERBUND\***

For use with the restraint bag or the 3-point harness, the cummerbund helps keep the child secure. Small and large size come standard with the puchase of a Hope Car Bed.