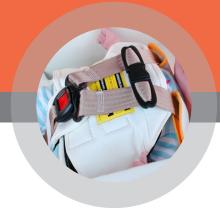

#### 3-POINT HARNESS\*

The adjustable 3-point harness can be used with the large cummerbund in the supine or prone position for infants weighing between 10-35 lbs.