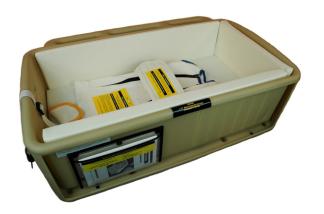

## **RESTRAINT BAG\***

The restraint bag is easy to use and securely attaches to the car bed. Small size is standard, but a large size is available.

#### LEVELING WEDGE

The leveling wedge is available for leveling the car bed in vehicles that have a more severe slope or if leveling straps are not being used. (Leveling straps come standard.)

Hope Car Bed with small restraint bag and small cummerband installed