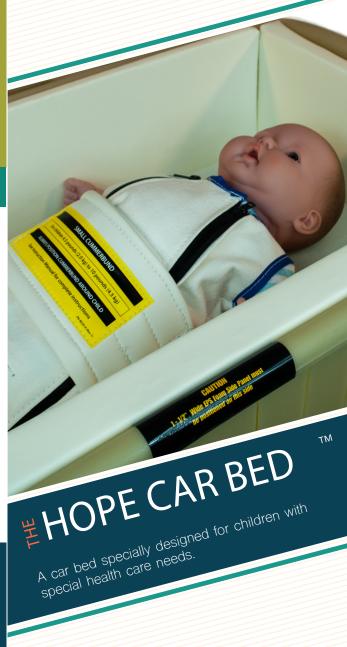

# HOPE CAR BED SPECIFICATIONS

Minimum weight: 4.5 lbs. Maximum weight: 35 lbs.

Maximum height: Up to 29 inches (or taller if legs are permitted to bend)

Largest car bed available.

Five different restraint options:
Restraint bag with cummerbund (supine)
Restraint bag with cummerbund (prone)
Restraint bag with cummerbund (Side facing)
...right side only.

3-point harness with cummerbund (supine) 3-point harness with cummerbund (prone)

Two sizes of restraint bags and adjustable cummerbunds offered.

Restraint bag securely attaches to bed.

Cummerbund wrap provides comfort and optimal positioning.

#### LEVELING WEDGE

The leveling wedge is available for leveling the car bed in vehicles that have a more severe slope or if leveling straps are not being used. (Leveling straps come standard.)

Hope Car Bed with small restraint bag and small cummerband installed