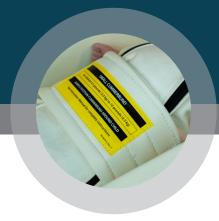

# HOPE CAR BED SPECIFICATIONS

Minimum weight: 4.5 lbs. Maximum weight: 35 lbs.

Maximum height: Up to 29 inches (or taller if legs are permitted to bend)

Largest car bed available.

Five different restraint options:
Restraint bag with cummerbund (supine)
Restraint bag with cummerbund (prone)
Restraint bag with cummerbund (Side facing)
...right side only.

## **RESTRAINT BAG\***

The restraint bag is easy to use and securely attaches to the car bed. Small size is standard, but a large size is available.