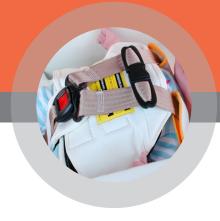

### 3-POINT HARNESS\*

The adjustable 3-point harness can be used with the large cummerbund in the supine or prone position for infants weighing between 10-35 lbs.