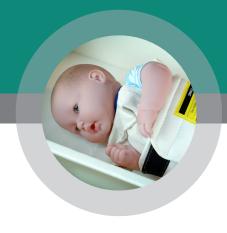

# HOPE CAR BED SPECIFICATIONS

Minimum weight: 4.5 lbs. Maximum weight: 35 lbs.

Maximum height: Up to 29 inches (or taller if legs are permitted to bend)

Largest car bed available.

Five different restraint options:
Restraint bag with cummerbund (supine)
Restraint bag with cummerbund (prone)
Restraint bag with cummerbund (Side facing)
...right side only.

3-point harness with cummerbund (supine) 3-point harness with cummerbund (prone)

Two sizes of restraint bags and adjustable cummerbunds offered.

Restraint bag securely attaches to bed.

Cummerbund wrap provides comfort and optimal positioning.