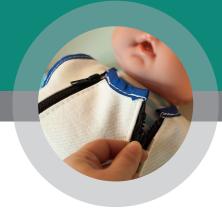

# **CUMMERBUND\***

For use with the restraint bag or the 3-point harness, the cummerbund helps keep the child secure. Small and large size come standard with the puchase of a Hope Car Bed.